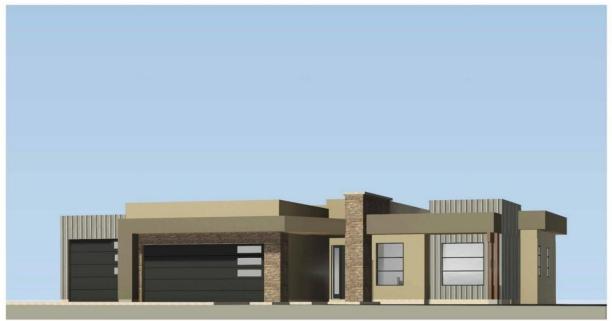

## 592 Mt Ida Crescent Coldstream British Columbia

Brand new Highridge show home situated in the coveted Middleton Mountain Community. Experience the difference that quality makes... Wonderful open concept living for this 4 bedroom + Den Home, with a modern style kitchen area, large island, stainless steel appliances, engineered hardwood floors and lots of natural day light. Oversize triple bay garage with ample room for storage. Huge covered deck to enjoy the picturesque views of Coldstream Valley and Spectacular Monashee Mnts also Views of Kal Lake. Luxurious master suite with heated floors, custom tile shower, generous size walk-in closet. Spacious backyard offers plenty of room for a pool or a garden. This home is a perfect blend of modern comfort and natural beauty and only minutes away from Biking & Walking Trails. (id:6769)