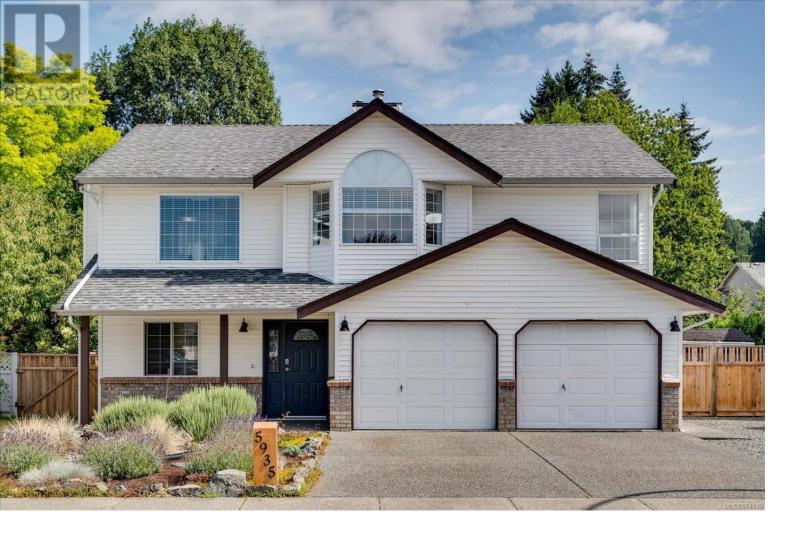

## 5935 Cathedral Crescent Nanaimo British Columbia

\$845,000

Meticulous, move-in ready, five bedroom, three bath, 2183 sq ft home on 7,233 sq ft lot located in family oriented, highly regarded Parkwood Estates, close to all amenities, schools and one of the best community parks in Nanaimo. The freshly updated kitchen on the upper floor with new appliances, tiled floors, skylight, island, and separate eating area extends through double doors onto a 235 sqft deck creating a sense of spaciousness and a seamless transition for you, your family and friends to enjoy outdoor living. The open dining and living areas are complemented by Tsuga and Douglas fir molding and flooring, cathedral window, gas fireplace and vaulted ceiling. The main floor includes two bedrooms, bathroom and a large 183 sqft recreation room leading to a patio and flat, fenced, southerly exposed, artfully landscaped lot and garden of Eden embellished with fruit trees, grapes and vegetable garden beds. RV plus spacious parking area. Buyers to verify information fundamental to their purchase. (id:6769)