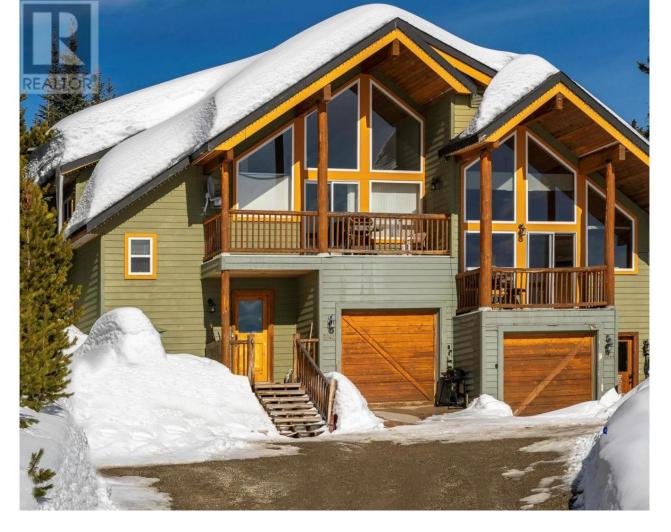

## 5942 Snowpines Crescent Big White British Columbia

\$929,000

This Duplex sits right on the Serwa ski run and has perfect ski access to and from your door. The natural light throughout the home is spectacular and the sunlight comes in from both the front and back of the home. A true stunning ski chalet right on the ski run and right next to the walking path for easy access to and from the village centre. A private one car garage and several other parking spaces outside make it easy to arrive and enjoy all Big White has to offer. With low strata fees this property is easy to manage and maintain. And when you sit in the great room upstairs you can feel the sun surrounding you and making the home warm and bright like few others on the hill can do. Don't wait or it will be gone. Perfect ski access right off the run. GST paid. (id:6769)