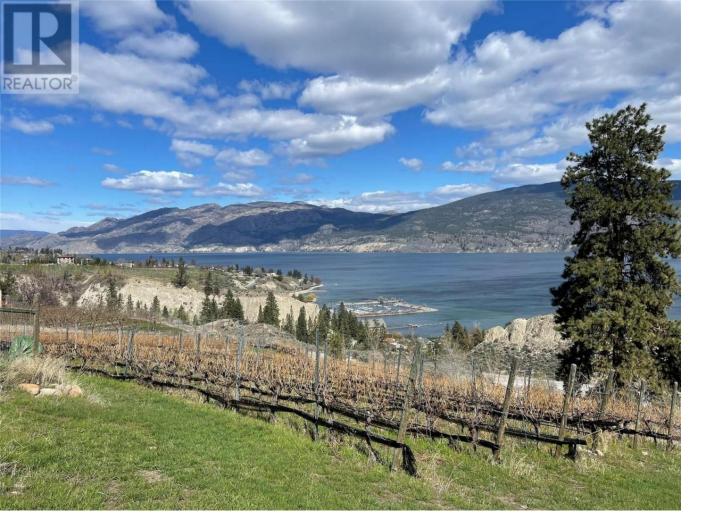

## 5950 HESPELER Road Summerland British Columbia

Plan your dream home on this .99 acre site with 180 degree views of Okanagan Lake and valley. The perfect site perched on top is natural for a rancher with walk out basement if desired. CR1 zoning allows for a single detached home or manufactured home along with a secondary suite. Plenty of space for chickens and livestock under current animal bylaws. Buy today and start planning your forever home tomorrow here in Summerland, the perfect spot in the valley. (id:6769)