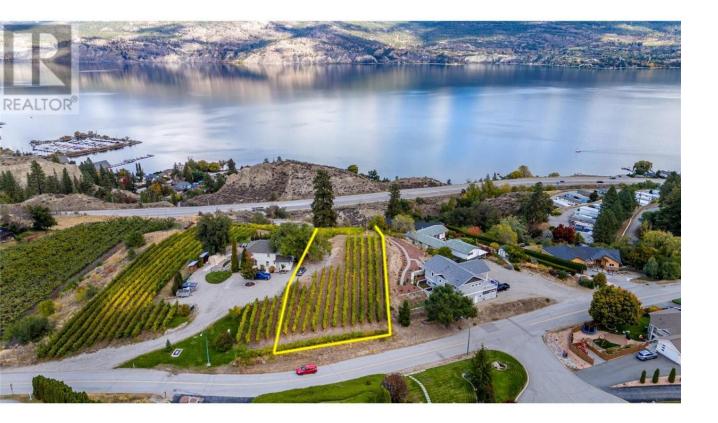

## 5950 Hespeler Road Summerland British Columbia

\$575,000

Here's your chance to own a stunning 1-acre property in the heart of Summerland, offering breathtaking, unobstructed views of Okanagan Lake and the surrounding mountains. Currently planted with grape vines, this lot gives you the opportunity to build your dream home while embracing the beauty and tranquility of the Okanagan lifestyle. Set in a peaceful, sought-after location, you'll be close to everything Summerland has to offer - from local wineries and restaurants to outdoor adventures. The CR1 zoning offers flexibility for your vision, whether that's a custom home nestled among the vineyards or a spacious getaway designed to take in those incredible views. (id:6769)