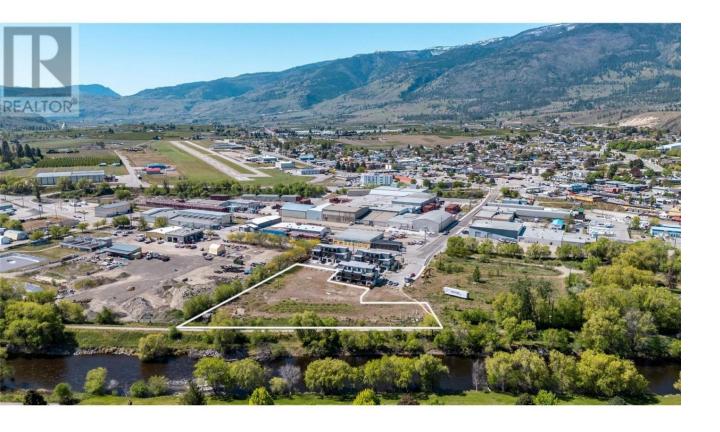

## 5995 Sawmill Road Oliver British Columbia

\$1,998,000

Located in beautiful Oliver, BC this development lot has plans available for 28 townhouses. Phase 2 and 3 of Oliver Landing is highlighted by its prime riverfront location, exceptional views and is close proximity to downtown, shopping, biking and hiking trails. Prepared plans are for 7 - 4 plexes consisting of 28 spacious and modernly designed 1,850 sq/ft townhouses. The design has considered both indoor and outdoor living with 360 degree views and private backyards. There is an option to add lock off suites as well. Phase 2 is 12 units and phase 3 is 16 units. Detailed plans for the townhouses and infrastructure available for review. (id:6769)