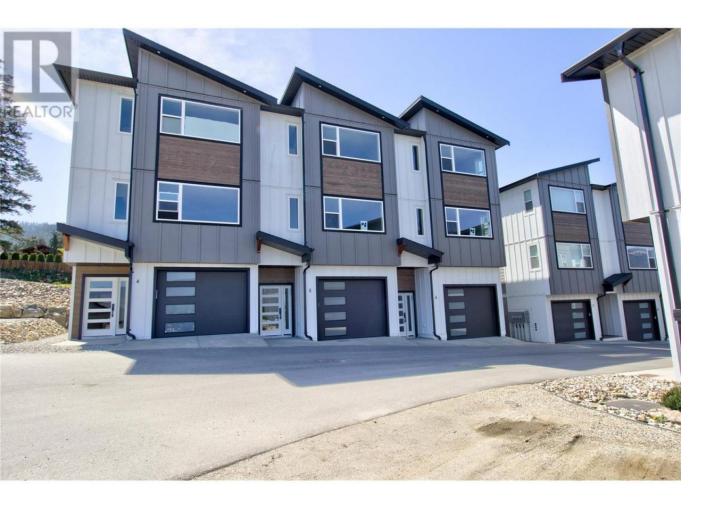

## 1180 Old Auto Road 6 Salmon Arm British Columbia

Welcome to Phase 3 at Maple Grove. With the first two phases now sold, don't wait on your chance to own an affordable quality-built home! These 3-bedroom, 3-bathroom townhomes offer fresh, modern finishing and design throughout. Open concept main floor featuring 9' ceilings, beautiful kitchen with big island, solid surface counters, white shaker-style cabinets, and access to the back sundeck. Upstairs you will find 3 generously sized bedrooms, including the master bedroom with full ensuite and huge walk-in closet as well as another full bathroom and laundry room. Below you have your garage and rec room/flex space for your media room, kids' playroom or additional storage. Forced air, gas furnace with optional AC. Pets and rentals welcome. (id:6769)