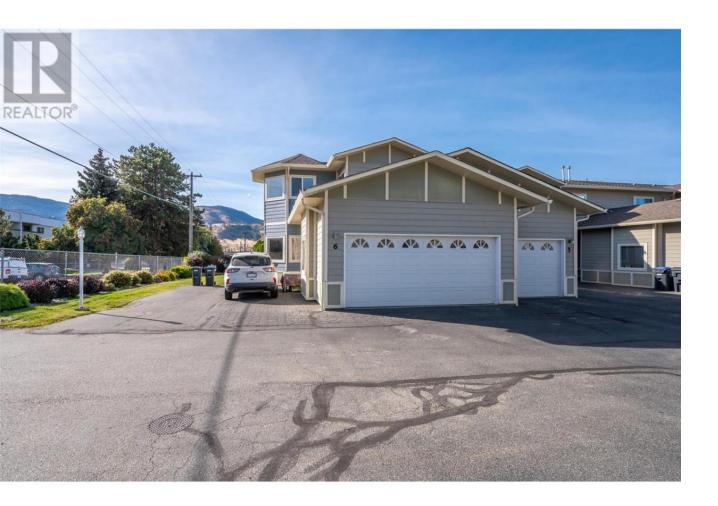

## 148 Roy Avenue 6 Penticton British Columbia

Bright end unit with double garage in Royal Gate. These Executive townhomes are rarely offered for sale, this sharply priced unit is ready to sell! Quick possession is available. The unit is immaculately maintained. Fantastic central location, in a quiet neighborhood walking distance to shopping, transit and schools! Every detail has been accounted for from the 9' ceilings to the solid surface floors throughout the main level, appliances, eating nook right off of the kitchen. The flow into the dining/living room is perfect for entertaining and has crown molding, a gas f/p, large windows, and a set of patio doors leading to the private fully fenced backyard. The back yard is perfect for BBQ's or a place for a small pet or two and has a low maintenance fenced yard. Measurement's taken from the strata plan. Buyer to verify if important. (id:6769)