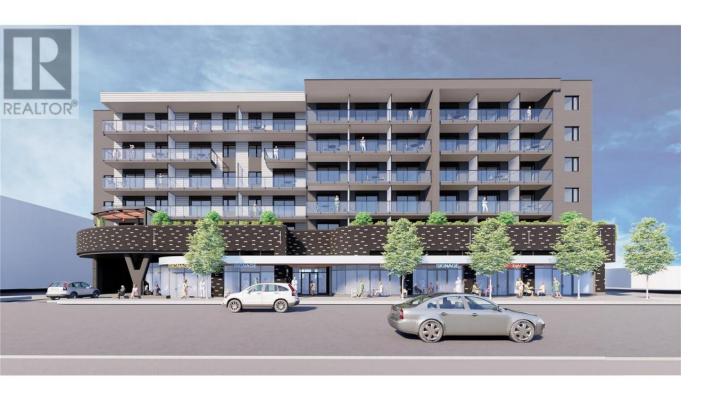

## 169 Rutland Road 6 Kelowna British Columbia

\$35

Central in Rutland is a six-storey mixed-use development featuring 114 residential rental units and six retail CRUs, ranging from 823 to 1,880 sq. ft. CRU 6 offers 1,880 sq. ft. Each unit includes 200-amp, three-phase power service and approximately 14-foot ceilings. The property features a shared commercial loading bay and offers great signage opportunities. Ideally located off Highway 33 in a high-traffic area, perfect for cafes, restaurants, and retail services. Demising options are available. Estimated occupancy is Q3 2025. (id:6769)