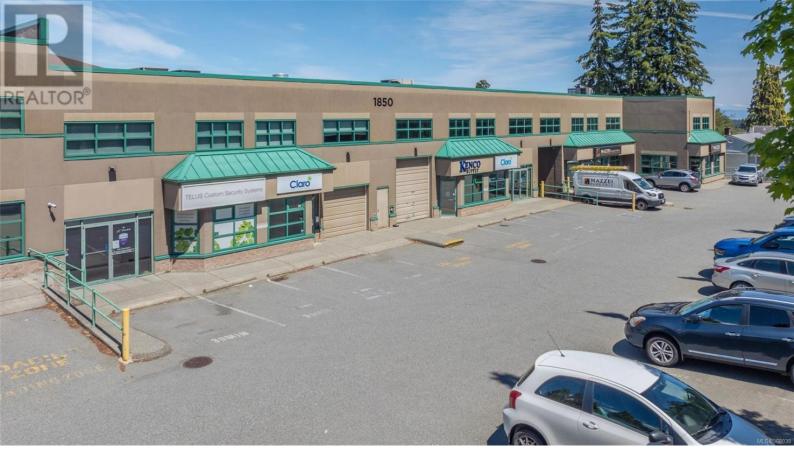

## 1850 Northfield Road 6 Nanaimo British Columbia

\$739,900

Prime light industrial strata unit in Central Nanaimo, part of an award-winning 12-unit warehouse complex built in 1998. Offering easy highway access and a total of 2,346 SF, the unit includes 1,445 SF on the main floor and 901 SF on the mezzanine. Features include portable workstations, a boardroom, secure storage room, and a washroom, making it ideal for light industrial or tech use. The unit is currently leased to Telus until August 31, 2024, and will be available with vacant possession. The rear loading warehouse door has been replaced with a double man door for added convenience. Measurements are approximate, please verify if important. (id:6769)