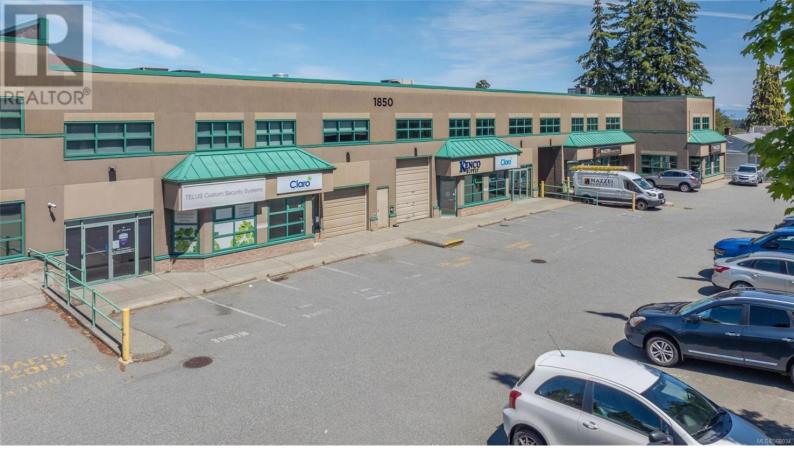

## 1850 Northfield Road 6 Nanaimo British Columbia

\$16

Prime light industrial strata unit in Central Nanaimo, part of an award-winning 12-unit warehouse complex built in 1998. Offering easy highway access and a total of 2,346 SF, the unit includes 1,445 SF on the main floor and 901 SF on the mezzanine. Features include portable workstations, a boardroom, secure storage room, and a washroom, making it ideal for light industrial or tech use. The unit is currently leased to Telus until August 31, 2024, and will be available with vacant possession. The rear loading warehouse door has been replaced with a double man door for added convenience. Measurements are approximate, please verify if important. (id:6769)