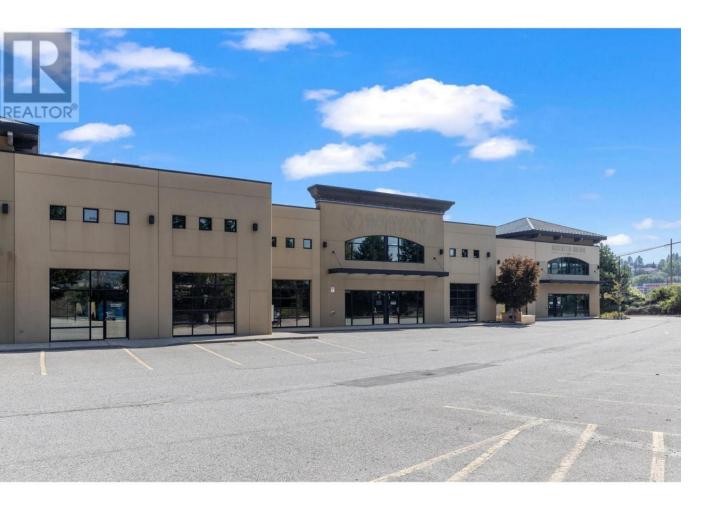

## 2476 Westlake Road 6 Kelowna British Columbia

\$20

Rare opportunity to lease a remarkable 2,400 sq. ft. industrial strata unit in West Kelowna's bustling commercial center. Located at 2476 Westlake Road, offers great visibility and accessibility, just minutes from downtown Kelowna and the hub of West Kelowna. Flexible I-1 light industrial zoning, perfect for a wide range of businesses. 5 minutes from downtown Kelowna, placing you at the center of West Kelowna's industrial activity. Exceptional Amenities: Overhead Doors: Five 14 x 16-ft overhead door, ideal for easy access and logistics. Showroom & Lobby: A stylish front entrance with a showroom lobby to showcase your business. Interior Construction: Featuring extensive glazing for abundant natural light. (id:6769)