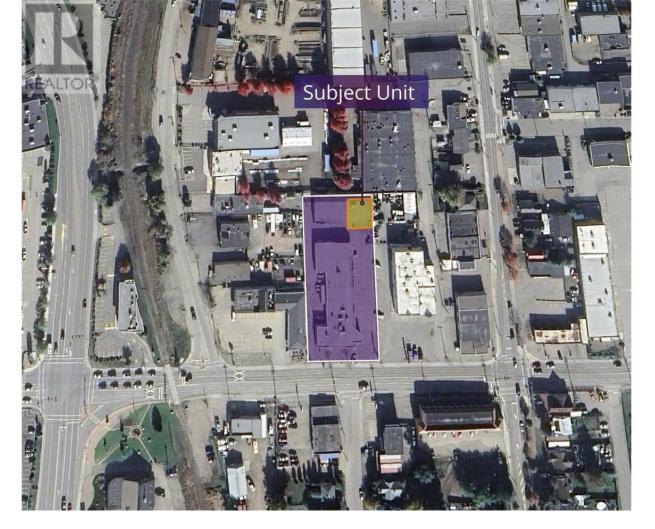

## 3001 43 Avenue 6 Vernon British Columbia

Opportunity to lease 2365 SF warehouse with 2 piece bathroom and 10 x 10 bay door, 10 feet ceiling situated in a high traffic area and easy access to the highway. Next door to Napa Auto Parts. (id:6769)