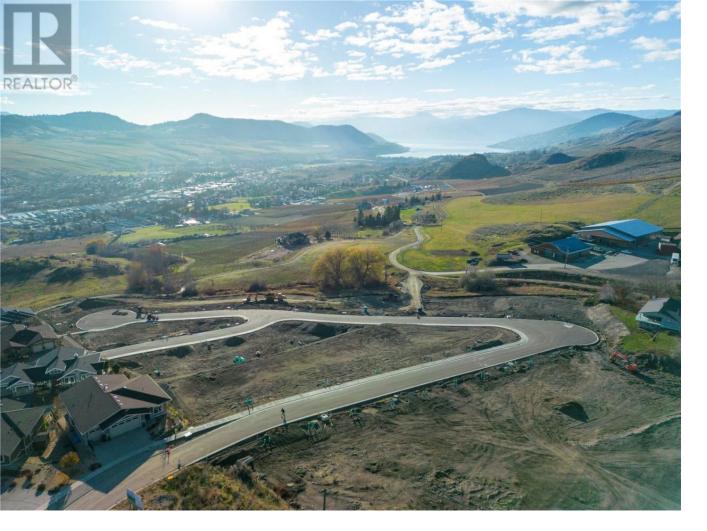

## 3398 Davison Road 6 Vernon British Columbia \$429,900

Turtle Mountain provides incredible Okanagan Lake and valley views. Live within the amazing nature Vernon has to offer while being only steps away from local amenities and the city's core. Enjoy also the Grey Canal hiking trail and mesmerizing Bella Vista views, world famous beaches, award winning wineries and spectacular golf courses. They are only minutes away! Tassie Creek Estate has been created to help celebrate all that this region has to offer. A stunning 5 acre park with all its beauty compliments the estate's area and outdoor living. Build your dream home the way you want with the builder you desire. Choose a customized layout, and take 20 months to build. The possibilities of this property are endless. (id:6769)