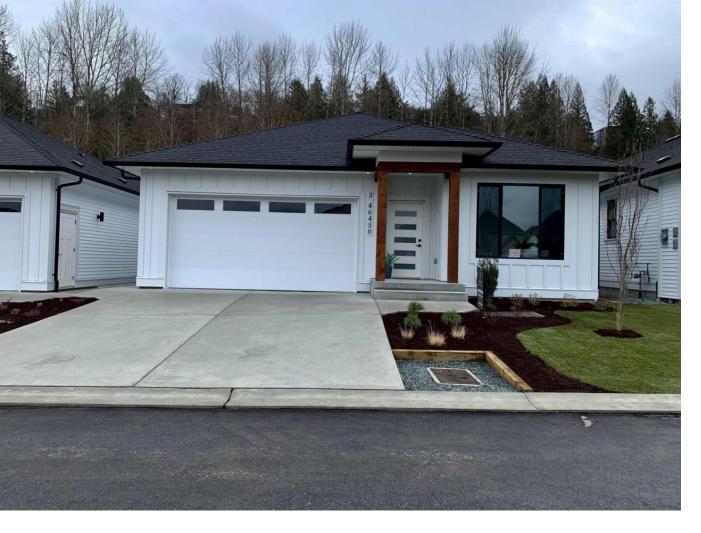

## 46450 BEDFORD Parkway 6 Chilliwack British Columbia

\$899,900

Brand new rancher + basement, minutes to shopping, schools, recreation & the beautiful Vedder River Rotary Trail & Cultus Lake. This 3 bedroom + 2 bedroom suite home boasts a spacious, open concept kitchen & living space. The primary bedroom on the main floor features dual sinks and walk in closet. Downstairs is a 3rd bedroom, & 2 bedroom suite. Still time to pick your colours and finishings! Call today for more information! \* PREC - Personal Real Estate Corporation (id:6769)