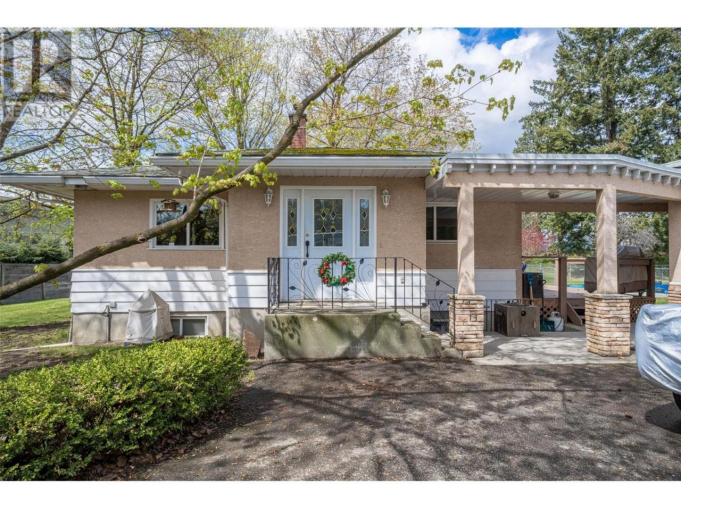

## 6 Highway Coldstream British Columbia

\$3,250,000

Amazing potential for income production and growth! Great location, farm on ALR land just past Hillview Golf course at the eastern boundary of the City of Vernon. Current owner leases out the 2 residential homes, plus Commercial Buildings for the Nursery Business, on 12.88 acres of land (total on 2 titled parcel). The long-term tenant PRT (Pacific Regeneration Technologies Inc.)a forest seedling nursery, has leased the land and buildings since 2005 and has an ongoing lease in place till 2027, also has first right of refusal on any sale. The property currently brings in approx. \$120,000 per year of gross income and has low expenses. Property taxes for both parcels are approx. \$3,260 per year. ( More details available with signed NDA). Please call listing agent for showings, one week notice preferred. Buyer's agent must be present for showings or co-op commission will be reduced by 25%. (id:6769)