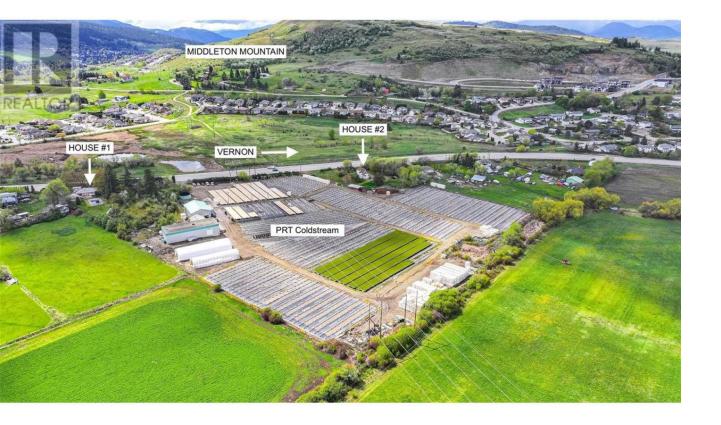

## 6 Highway Coldstream British Columbia

Amazing potential for income production and growth! Great location just past Hillview Golf course at the eastern boundary of the City of Vernon. Current owner leases out the 2 residential homes, plus Commercial Buildings for the Nursery Business, on 12.88 acres of land (total on 2 titled parcel). The long-term tenant PRT (Pacific Regeneration Technologies Inc.)a forest seedling nursery, has leased the land and buildings since 2005 and has an ongoing lease in place till 2027, also has first right of refusal on any sale. The property currently brings in approx. \$120,000 per year of gross income and has low expenses. Property taxes for both parcels are approx. \$3,260 per year. (More details available with signed NDA). Please call listing agent for showings, one week notice preferred. Buyer's agent must be present for showings or co-op commission will be reduced by 25%. (id:6769)