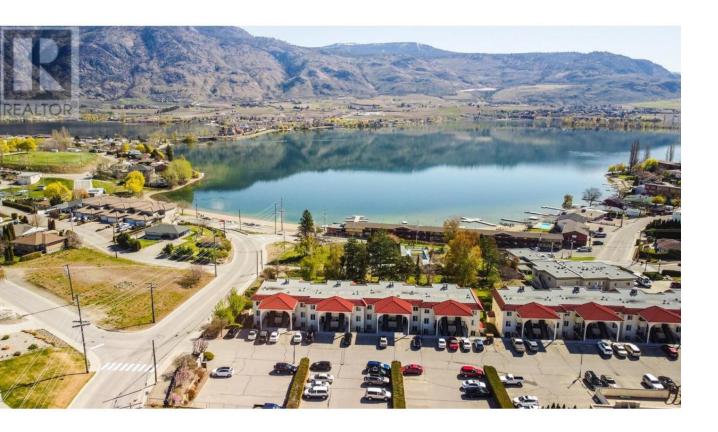

## 6 OSPREY Place Osoyoos British Columbia

\$375,000

LAKE VIEW LOT STEPS AWAY FROM THE LAKE AND BEACH! This lot is zoned R3 (Duplex) and is just shy of required area for a duplex build (826.01 m2 versus required 835 m2) - a variance may be considered for a duplex. Centrally located, surrounded by shopping, golfing, beaches, hikes, walks, and all kinds of recreation. Lot is not serviced and will need a \$17,500 deposit for services. Contact listing agent re zoning and development possibilities. (id:6769)