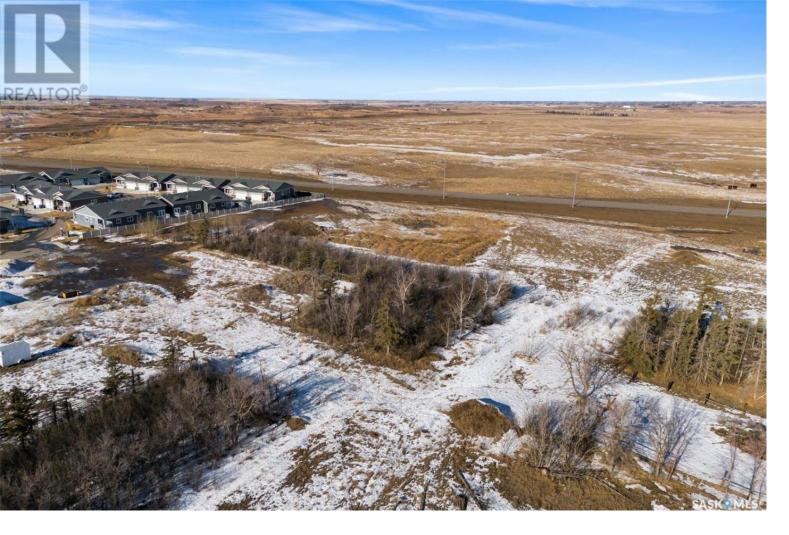

## Pilot Butte Saskatchewan

\$265,000

Pilot Butte is a growing community just minutes from Regina. Residents can enjoy an Elementary School, restaurants, great parks, and so much more. This land is zoned R3 - Residential Multiple Unit Dwelling District and is perfect for a condo development, care home, etc. You have easy access off of 5th Avenue and Water and Sewer is in place. There is a Servicing Agreement that will need to be transferred to the new owner. The Seller(s) would prefer that this lot is sold with SK958620, SK958622, and SK959623. (id:6769)