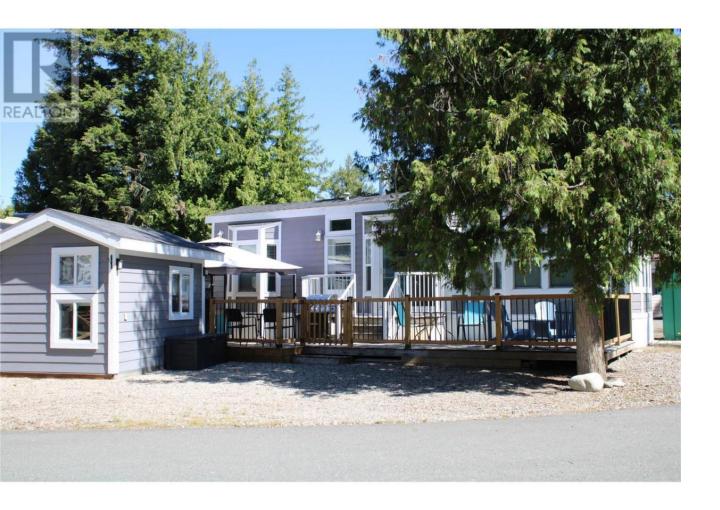

## 1131 Pine Grove Road 60 Scotch Creek British Columbia

\$249,900

Located on a corner lot sits this well maintained park model in Pine Grove RV Resort. This property is directly across from the community fire pit and side gate for quick beach access. Inside the home you are welcomed with large windows and open concept kitchen/living room area. Enjoy your morning coffee on the large front deck and enjoy many evenings around your own fire pit area. This property comes with a bunkie with bunk beds for additional guests. Unit comes with laundry as well, which is an added bonus. With low fees of \$180 per month this is the perfect getaway. (id:6769)