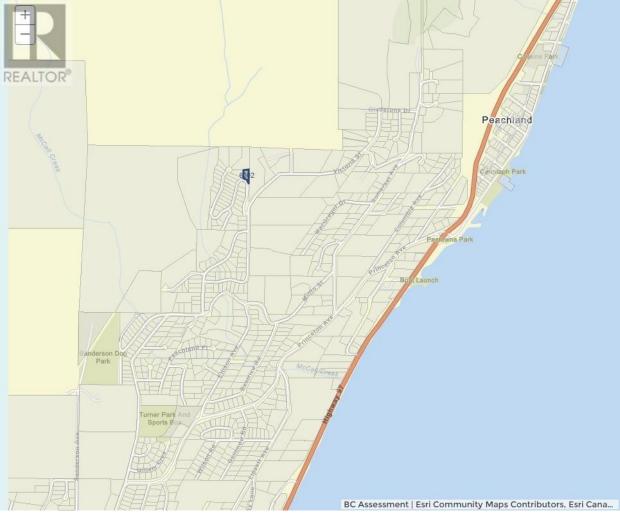

## 6002 Gerrie Road Peachland British Columbia \$486,200

This stunning 0.324-acre lot offers breathtaking southeast-facing panoramic views of Okanagan Lake and Karmont farms. The Lot sit on a peaceful no-through road, this prime location is perfect for enjoying the Okanagan lifestyle, whether you're raising a family or retiring in Peachland. With services already available at the lot line, this is a rare opportunity to build your dream home. 10 minutes to West Kelowna, 40 minutes to Penticton, and 45 minutes to Kelowna International Airport. Minutes' drive to downtown Peachland, shops, restaurants, medical services, and a 5km public waterfront promenade. Gerrie Road truly provides the best the Okanagan has to offer. (id:6769)