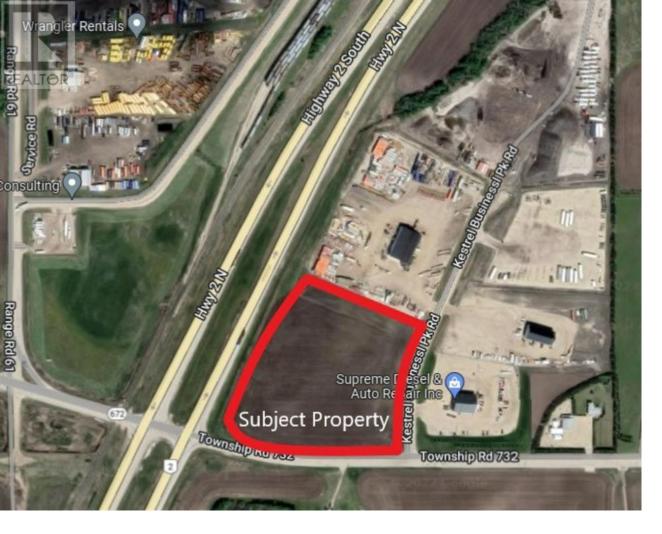

## 60056 732 Township Sexsmith Alberta

\$1,850,000

Incredible 10.01 acres of frontage onto Highway 2 and Emerson trail located in the Kestrel Business Park. This Industrial lot zoned RM-4 (Highway Industrial) is well situated to provide quick access to both the Grande Prairie/Clairmont area and B.C. This is a bare land listing being offered at \$185,000 per acre. Call your Commercial REALTOR(R) today for more information. (id:6769)