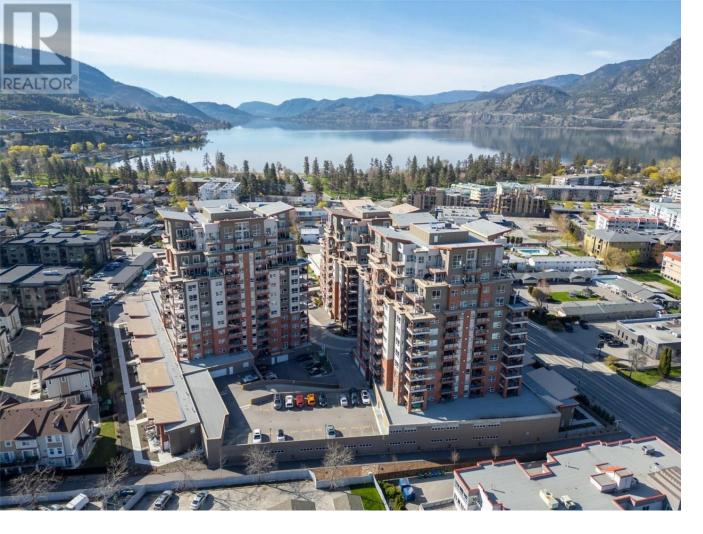

## 3362 Skaha Lake Road 601 Penticton British Columbia

Skaha Lake Towers - a concrete and steel building. Just a short walk to Skaha Lake & Park. North east facing, 1177 sq ft, 2 bedroom and den, 2 bath corner condo with views of mountains and vineyards. Kitchen has a large island, plenty of storage and upgraded appliances. Covered deck with N/G hook up for BBQ. The unit also comes with a gas fireplace, gas hot water on demand, forced air heating and cooling. Custom Murphy bed w/ desk in 2nd bdrm. Complex offers extra storage, common & bike room and secured parking spot. (id:6769)