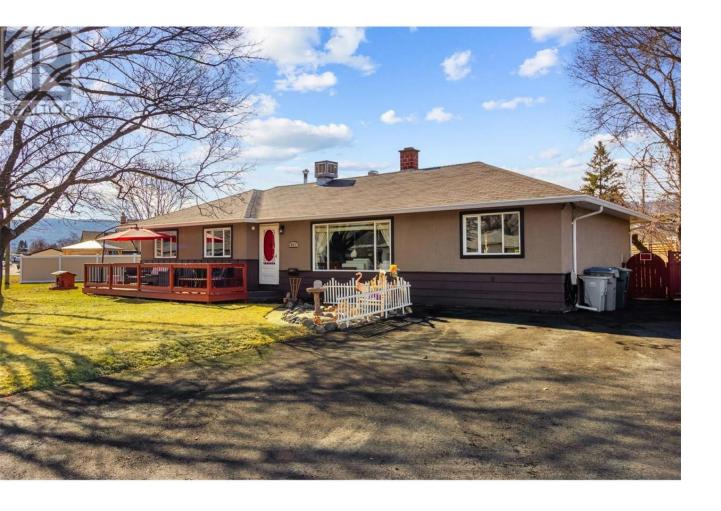

## 601 REGINA Avenue Kamloops British Columbia

\$649,000

You HAVE to check out this rancher that is on a large corner lot! Entering the home, you'll immediately feel the coziness of the living room with a fireplace (previous owner had electric insert) and large window to allow the brightness in. With 4 bedrooms and 2 bath (both baths completely reno'd), there's plenty of room for a family-with a bonus room on top having living room and dining room space! Updated painting and LED lighting, furnace control board replaced 2022. Outside features newly stained front and back sundecks, a huge driveway with RV parking that's been resealed (2024). Front yard has u/g irrigation, back yard has gardens ready for your veggies to grow, and is wired for a hottub. Imagine sitting out there under the gazebo, relaxing all summer! All measurements approx to be verified by Buyer if important. (id:6769)