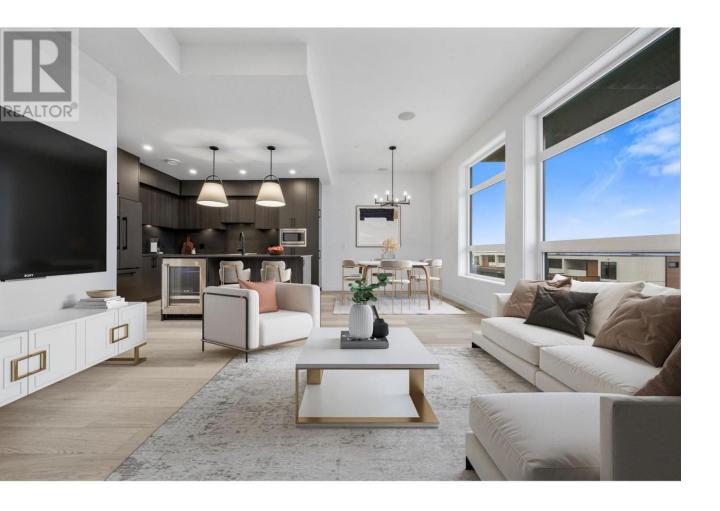

## 6012 Princess Street Peachland British Columbia

Somerset Heights is Peachland's exclusive collection of Premium Homes. In the heart of the Okanagan lies Somerset Heights, where luxury intertwines with the essence of the region. This newly completed home offers 2,131 square feet of interior living space, plus an additional 532 square feet of exterior living space spread across two decks and a patio. A private elevator ensures comfort and accessibility as you transition throughout 4 exquisitely designed living levels. Expansive windows allow the home to be bathed in natural light and well-planned layouts plus soaring 9'6" ceilings infuse each room with a feeling of spaciousness, while custom finishes add a touch of elegance and comfort to your experience. Luxury extends beyond the view with spacious walk-in closets featuring built-in organizers, heated flooring in the bathroom for added comfort during cooler months, and a fully tiled shower enclosure for a seamless and sleek appearance. Enjoy the soothing nature of the rain shower, complemented by a convenient built-in bench and wall niche to neatly tuck away all your personal belongings. Additional highlights include a double car garage wired for EV charging and two extra driveway spaces. Whether entertaining guests or seeking quiet relaxation, expansive outdoor areas offer an idyllic setting, complemented by meticulously manicured landscapes. Sales Gallery located at 6004 Princess St, Peachland. Price + GST (id:6769)