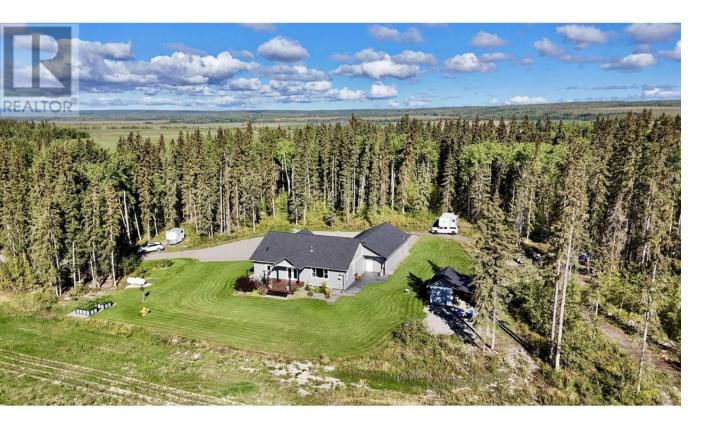

## 6016 PRAIRIEDALE Road Vanderhoof British Columbia

\$698,000

Gorgeous new home (2019) on 5.56 private acres located just 10 minutes from Vanderhoof, with Southern exposure and lovely views of Sinkut Mountain. This property offers an attached heated triple garage, beautiful established landscaping, and numerous areas around the yard to relax and enjoy the peaceful country living. The energy efficient home boasts an open concept design, a sprawling kitchen, a bright living room with a propane fireplace, and garden doors off the dining room to go out to the sun deck. The primary bedroom is an oasis and features a walk-in closet and an enormous ensuite with a soaker tub, separate vanities, custom tiled shower and it even has garden doors leading outside. You will also appreciate the family room and rec room as well as a gym room in the basement. (id:6769)