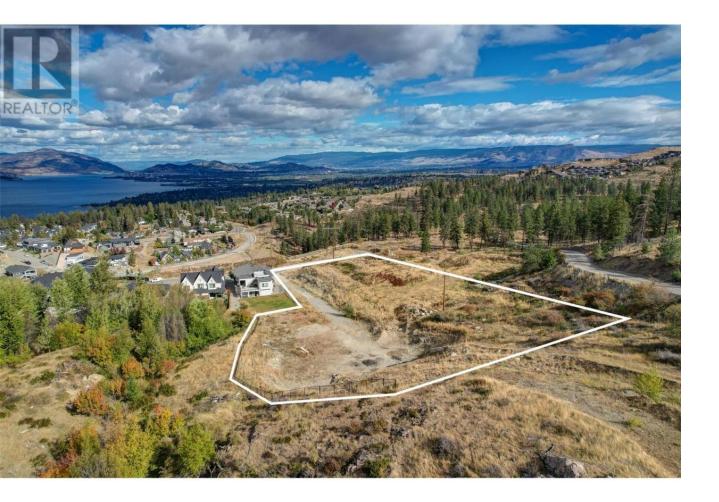

## 602 Trumpeter Road Kelowna British Columbia

\$1,199,000

Incredible opportunity to obtain this expansive 2.86 acre building lot with lake views, and backing on to endless green space. Stratification potential to create 3 large single family sites, or keep it as an estate site to construct your dream home, with the ability to add a carriage house, etc. Fully serviced at lot line. Located in the desirable neighbourhood of Kettle Valley, and close proximity to newly developed shopping and services, including grocery and more. Don't miss this amazing property. (id:6769)