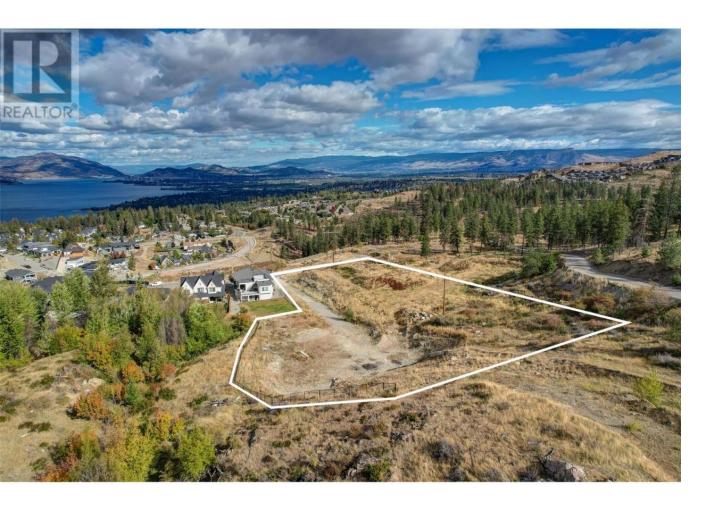

## 602 Trumpeter Road Kelowna British Columbia

\$1,099,000

Incredible opportunity to obtain this expansive 2.86 acre building lot with lake views, and backing on to endless green space. Stratification potential to create 3 large single family sites, or keep it as an estate site to construct your dream home, with the ability to add a carriage house, etc. Fully serviced at lot line. Located in the desirable neighbourhood of Kettle Valley, and close proximity to newly developed shopping and services, including grocery and more. Don't miss this amazing property. (id:6769)