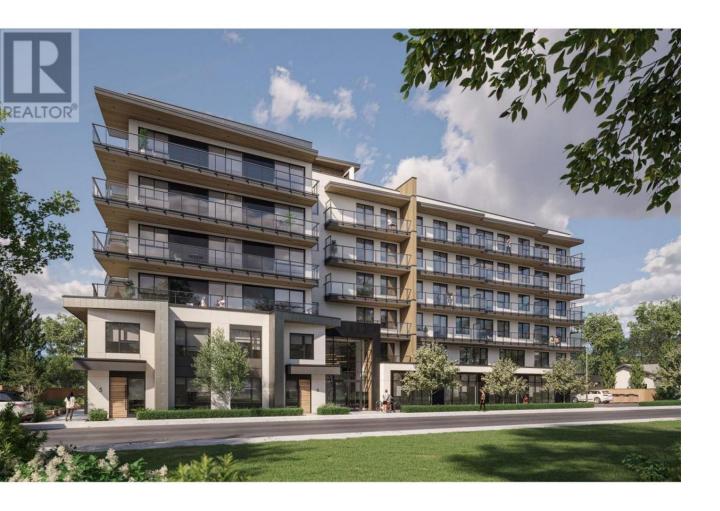

## 1280 Sutherland Avenue 603 Kelowna British Columbia

\$479,900

One bedroom, one bath home on the top floor at Revo Kelowna, the latest Millennial Developments Smart Community(TM). Centrally located in the Capri Landmark district with a 98 Bike Score(TM) and pet and rental-friendly, this is an ideal home for a first-time buyer or investor. Spacious private patio, large walk in closet, generously sized bathroom, and large kitchen island with seating area. Full stainless steel appliance package including stackable washer dryer. Building amenities include rooftop recreational terrace, gym, spa- inspired wellness facilities, indoor and outdoor social spaces, coworking area, expansive communal green space, and organic gardens. Fully tech-enhanced living with digital keys, concierge app, smart parcel delivery, touchless facial recognition entry, and more. Presentation Centre now open at 1181 Sutherland Avenue for tours Wednesday - Saturday 12 to 5 featuring full-sized show suites to experience. Revo Kelowna - Revolutionizing Living Spaces. (id:6769)