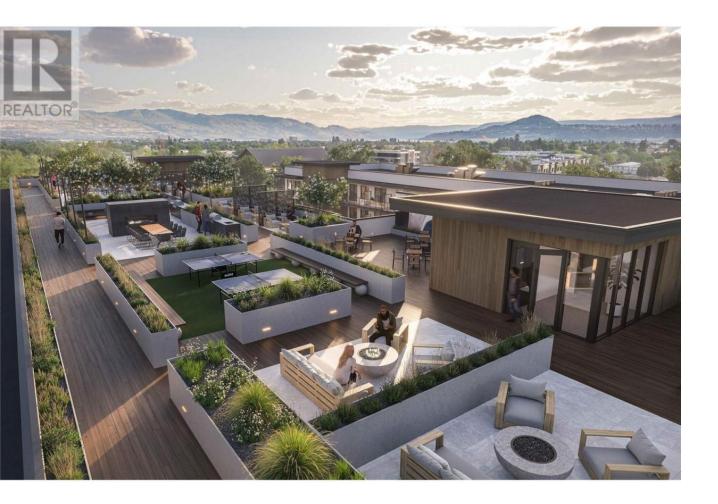

## 1280 Sutherland Avenue 603 Kelowna British Columbia

\$479,900

One bedroom, one bath home on the top floor at Revo Kelowna, the latest Millennial Developments Smart Community(TM). Centrally located in the Capri Landmark district with a 98 Bike Score(TM) and pet and rentalfriendly, this is an ideal home for a first-time buyer or investor. Spacious private patio, large walk in closet, generously sized bathroom, and large kitchen island with seating area. Full stainless steel appliance package including stackable washer dryer. Building amenities include rooftop recreational terrace, gym, spa- inspired wellness facilities, indoor and outdoor social spaces, coworking area, expansive communal green space, and organic gardens. Fully tech-enhanced living with digital keys, concierge app, smart parcel delivery, touchless facial recognition entry, and more. Presentation Centre now open at 1181 Sutherland Avenue for tours Wednesday - Saturday 12 to 5 featuring full-sized show suites to experience. Revo Kelowna - Revolutionizing Living Spaces. (id:6769)