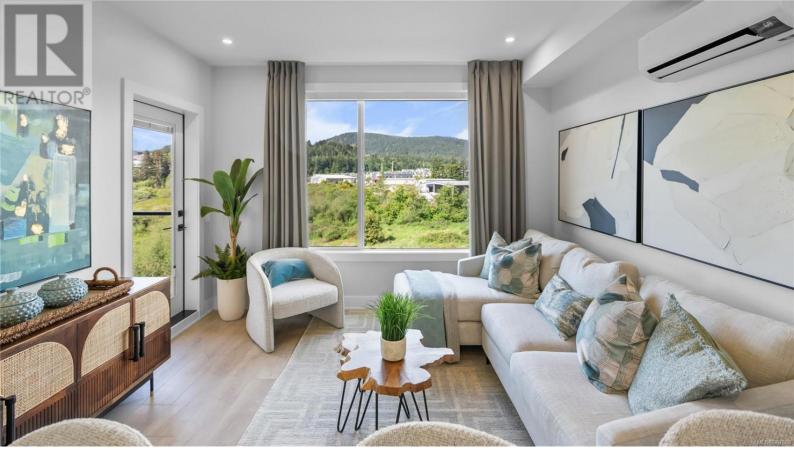

## 1371 Goldstream Avenue 604 Langford British Columbia

Henson Building - Robin floor plan - Buy early and receive the one year strata fees paid incentive. Enjoy tranquil nature outlooks from this spacious 1 bed and den floor plan, and move in this summer! Welcome to 'Trailside at the Lake.' An idyllic new development poised on the shores of Langford Lake offering 1 bed plus den and 2 bedroom homes equipped with all the amenities for modern living. With lake or trail views from almost all homes, they are bright and airy including large windows to showcase the views, 9 ft ceilings, luxury laminate flooring, spacious kitchens with quartz counters and a Whirlpool appliance package. Each unit has air conditioning and one (EV ready) parking space, window blinds and screens, as well as a storage locker on their floor. Building amenities include a gym, yoga space, lounge & work from home office space. Just steps to the Ed Nixon trail and Langford Lake for outdoor adventures. View show suites and buildings by appt. (id:6769)