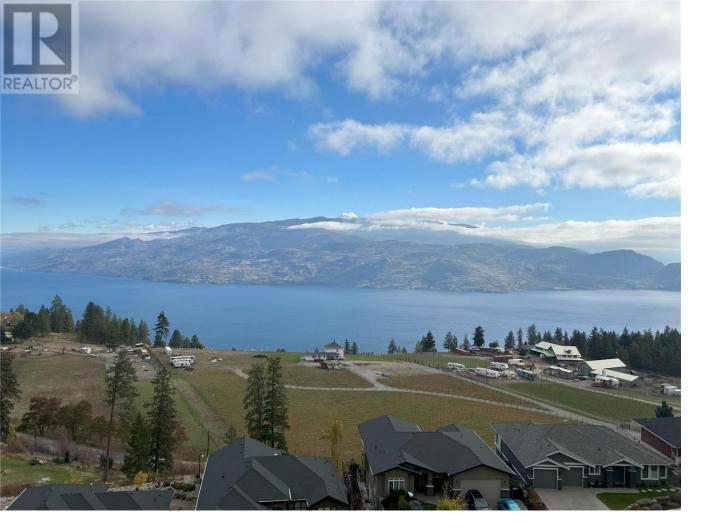

## 6040 Gerrie Road Peachland British Columbia

Breathtaking Okanagan Views Await Your Dream Home! Discover the pinnacle of luxury living on this .226-acre parcel boasting southwest-facing 180-degree views of Okanagan Lake and Karmont farms (no homes/powerlines). Nestled on a tranquil no-through road, this prime location provides all that the Okanagan lifestyle has to offer while raising your family or retiring in Peachland! With services available to the lot line and NO GST, seize the opportunity to bring your dream home to life. Build your home faster and save money using some or all of the completed groundwork for a 3,559 sqft West Coast Modern residence, including legal survey, energy compliance report, structural plans, etc. Note that the current building permit application is now cancelled and a new application is needed. (id:6769)