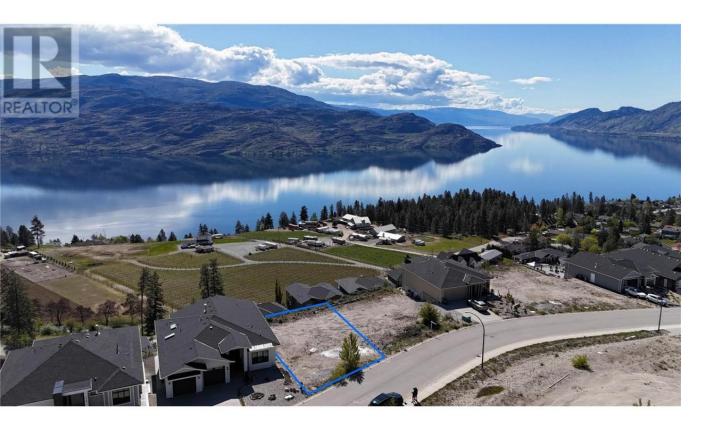

## 6042 Gerrie Road Peachland British Columbia

\$447,000

Limitless views to Kelowna and Penticton. Gerrie Road is a new, fully serviced community, perched on the South Facing hillside of Peachland. This lot offers a 60' width, is ready to build on with services at the lot line and provides commanding south facing views. Peachland sits geographically in the dead center of the Okanagan; 10 minutes to West Kelowna, 40 minutes to Penticton, and 45 minutes to Kelowna International Airport. Minutes' drive to downtown Peachland, shops, restaurants, medical services, and a 5km public waterfront promenade. Gerrie Road truly provides the best the Okanagan has to offer. Only a few lots remain in this highly sought after community. Don't miss your chance! (id:6769)