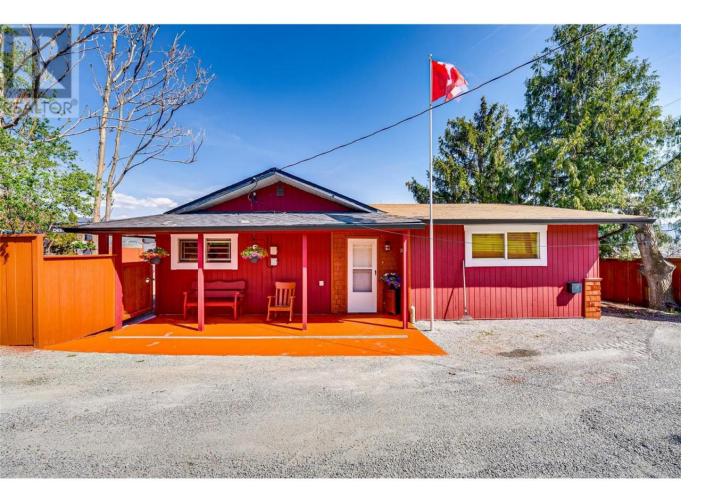

## 6049 Old Kamloops Road Vernon British Columbia

\$599,900

Private Home or Investor Opportunity - Versatile Property in Prime Vernon Location! Whether you're seeking a cozy updated home with privacy or a property perfectly suited for a home-based business, this is a rare find within city limits! This charming 2-bedroom home has been recently renovated and includes a bonus partially finished 26' x 16' bachelor suite--ideal as a private office, rental unit, or guest space. The options are endless! Enjoy the newly landscaped and fenced backyard, featuring a refreshed private patio--great for relaxing or hosting clients outdoors. Situated on a generous 1/3-acre lot, there's ample room for a workshop, storage, business equipment, or simply your own spacious retreat. Looking for income potential? Rent out both the main home and the bachelor suite while benefiting from a fully fenced graveled compound perfect for vehicle or equipment storage. Whether you're an investor, entrepreneur, or someone looking for more room to live and grow--this versatile property is packed with potential. Come explore all the possibilities today! (id:6769)