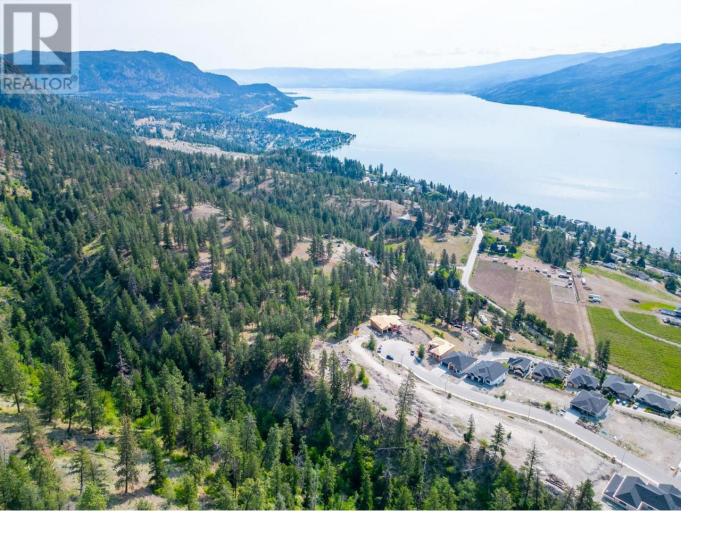

## 6051 Gerrie Road Peachland British Columbia

\$399,000

Unparalleled value in the heart of the Okanagan! The possibilities are endless for this 1.19-acre lot backing onto Crown Land. Enjoy backyard access to miles of backcountry trails for hiking and unforgettable outdoor adventures year-round. Peacefully secluded on a quiet street minutes from Peachland's vibrant waterfront, this desirable hilltop location provides awe-inspiring views of Lake Okanagan. Easy commute to Westbank and Kelowna - discover a peaceful, rural lifestyle in idyllic Peachland, without sacrificing access to city amenities. Plans for a 3,480 sqft West Coast Modern home with vaulted ceilings & soaring windows are included, offering 4 beds + den with a stunning primary suite. Use these plans or make it your own - limitless potential awaits! Municipal sewer, water, gas, and internet/phone available at the lot line. Don't miss out on this rare opportunity! If you would like to visit the lot you are more than welcome, just send Rachel a text or email to confirm. \*\* For house plans or additional information please contact Rachel\*\* \*\*GST Included in purchase price\*\* (id:6769)