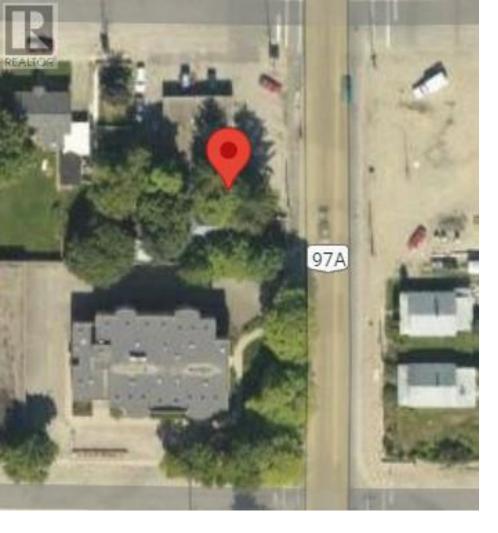

## 606 George Street Enderby British Columbia

\$579.000

\*\*Prime Commercial Corner Lot for Sale in Enderby\*\* High visibility corner lot in a prime location, priced at \$579,000 for 0.35 acre(double lot) in the heart of Enderby on Highway 97A. Zoned C2 - Highway and Tourist Commercial, with permitted uses including accommodation (apartments, dwelling units, hotels, motels), food service (coffee shops, restaurants, bakeries, butcher shops, caterers), retail sales (automobiles, boats, mobile homes, sporting goods), and services (service stations, garages, mini storage facilities, car washes). Less than 15 minutes to Armstrong, 20 minutes to Salmon Arm and 25 minutes to Sicamous. Don't miss this exceptional opportunity to establish your business in a thriving area with excellent transport links and diverse commercial potential. (id:6769)