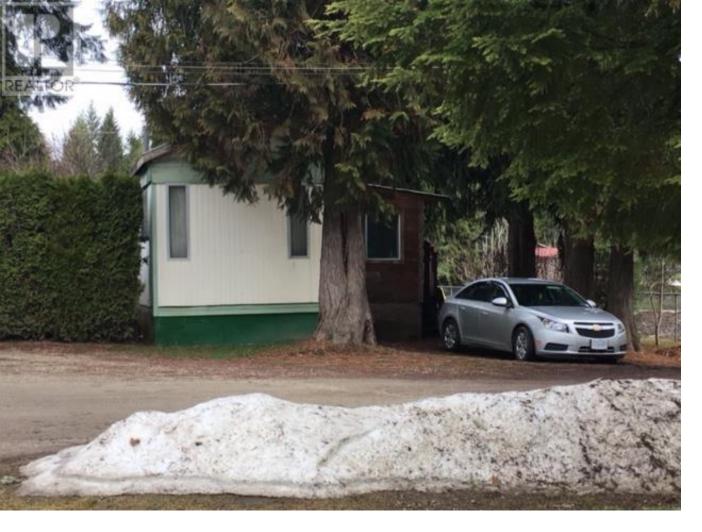

## 6062 Ranchero Drive Salmon Arm British Columbia

\$499,000

Perfect starter park investment. Amazing Shuswap location, 7km to downtown Salmon Arm. 2 minutes to Salmon Arms championship golf course, Larch Hills Cross country ski hill and the winery. Well run and maintained seven units on just over an acre. Always full with long term owner occupied tenants for a steady cash flow increasing every year. Low expenses and maintenance with no manager required for an absentee owner. Upside with much lower rents than surrounding parks which can increase with attrition. (id:6769)