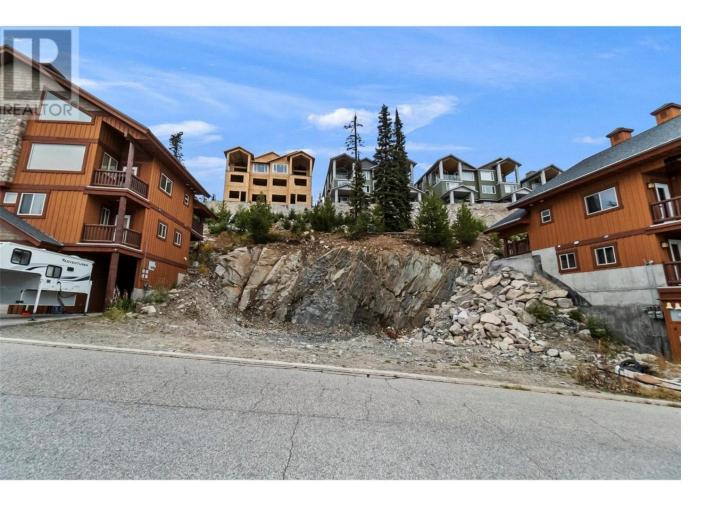

## 60A Forest Lane Big White British Columbia \$1,150,000

Uncover a Unique Opportunity at Big White Ski Resort! Presenting an exceptional chance to acquire a premium duplex lot and new build at Big White Ski Resort! This prime parcel comes complete with detailed building plans and a preferred builder ready to turn your vision into reality! Whether you're looking to create your dream mountain retreat or secure a lucrative investment property, this is your perfect opportunity to tap into one of Canada's Premier Ski Destinations. There are no build timeline constraints. Plus, enjoy added benefits as Big White is Exempt from the Foreign Buyer Ban, Foreign Buyers Tax, Speculation Tax, Empty Home Tax, and the Short-Term Rental Ban! Don't let this opportunity slip away--contact us today to learn more! \*Renderings are subject to change as per Big White building scheme requirements & architectural guidelines. (id:6769)