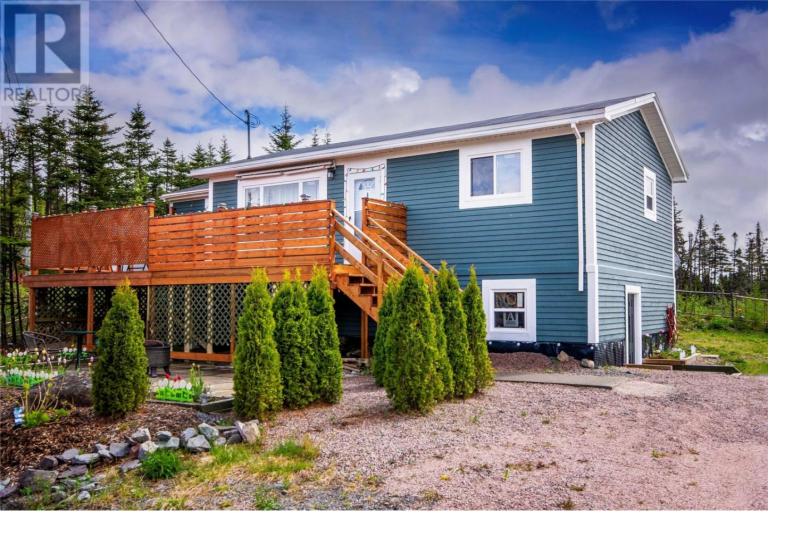

## 610 Salmonier Line Salmonier Line Newfoundland & Labrador

\$239,900

Check out this fantastic property located right across from the Irish Loop Resort on Salmonier Line. Nestled on a just over half acre lot, this home has seen many upgrades over the years including a fabulous deck on the front of the home - perfect to enjoy those sunny evenings outside. This home features 1 large bedroom on the main (was originally 2 bedrooms and could always be converted back) and a full bath along with a cozy living room and open concept design moving into the kitchen/dining area. Moving towards the back porch (which also leads onto the deck) you can head downstairs to the unfinished basement. This area is just awaiting your completion and so the options are endless. Outside you'll find a large shed (12x24) to store anything at all. (id:6769)