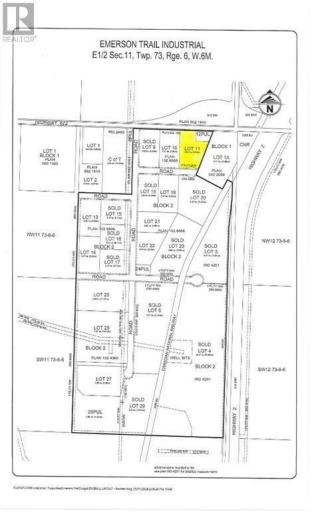

## 61027 Highway 672 Sexsmith Alberta

Excellent location! High visibility lots with a main highway on both sides. Power, gas and phone available. Paved roads and street lights. Highway frontage. No municipal water and sewer. This lot is listed for \$125,000.00 per acre. (id:6769)