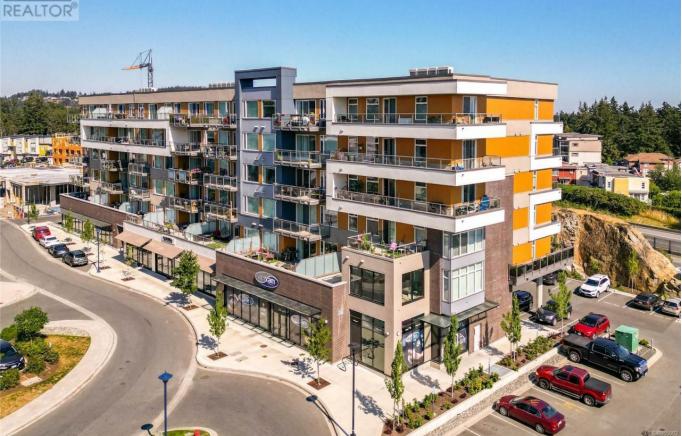

## 967 Whirlaway Crescent 611 Langford British Columbia

Beautifully designed, top-floor penthouse with TWO parking stalls and TWO outdoor patios! Sunny and bright southeast-facing 2 bed, 2 bath condo with mountain views! Enjoy dinners with friends on the main deck, or morning coffees from the second balcony off the main bedroom. The interior features a spacious and open concept kitchen w quartz counters, s/s appliances incl. gas stove, island/breakfast bar, Euro laminate flooring, and a modern fireplace for cozy nights in. Offering a great layout with separation between bedrooms, allowing for comfort and privacy, the primary bed features w/i closet and en-suite bathroom. Secure underground parking for one vehicle, and additional covered space for a second car. In-suite laundry, separate storage, gas hw on demand, and ductless heat pump for heating and cooling. Gym on the main level, strata is pet friendly, rentals and all ages allowed. Located just minutes to rec center, trails, golf course, restaurants, Costco & Millstream Village. (id:6769)