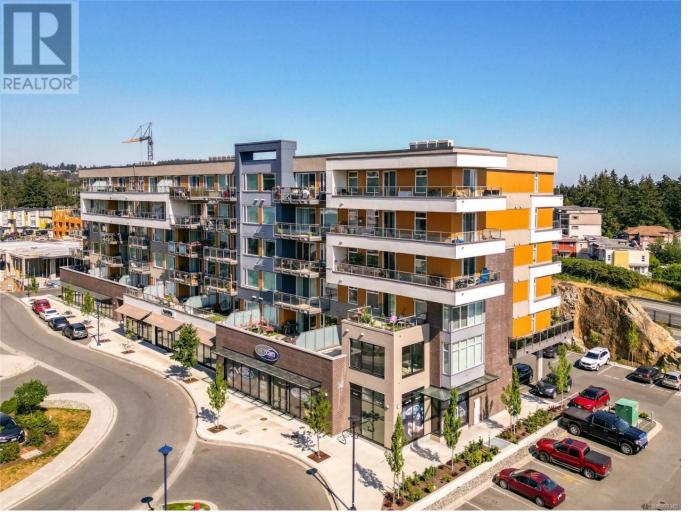

## 967 Whirlaway Crescent 611 Langford British Columbia

\$585,000

Beautifully designed, top-floor penthouse with TWO parking stalls and TWO outdoor patios! Sunny and bright southeast-facing 2 bed, 2 bath condo with mountain views! Enjoy dinners with friends on the main deck, or morning coffees from the second balcony off the main bedroom. The interior features a spacious and open concept kitchen w quartz counters, s/s appliances incl. gas stove, island/breakfast bar, Euro laminate flooring, and a modern fireplace for cozy nights in. Offering a great layout with separation between bedrooms, allowing for comfort and privacy, the primary bed features w/i closet and en-suite bathroom. Secure underground parking for one vehicle, and additional covered space for a second car. In-suite laundry, separate storage, gas hw on demand, and ductless heat pump for heating and cooling. Gym on the main level, strata is pet friendly, rentals and all ages allowed. Located just minutes to rec center, trails, golf course, restaurants, Costco & Millstream Village. (id:6769)