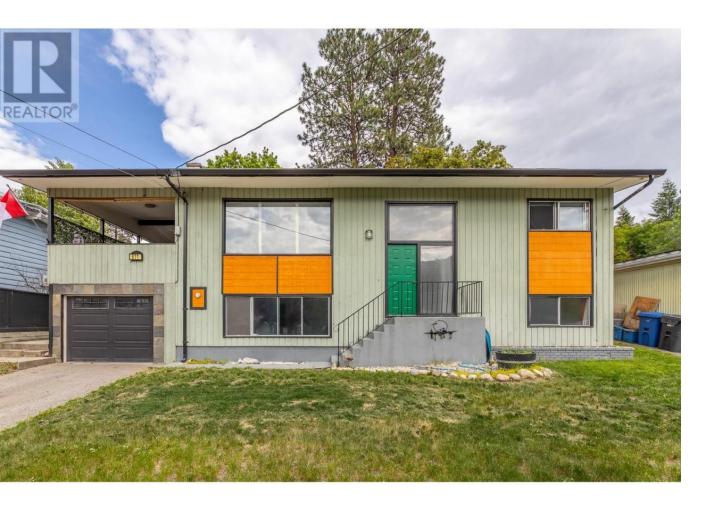

## 611 East Side Road Okanagan Falls British Columbia

\$649,000

4 bedroom 2 bathroom home in a great location close to Skaha Lake and the OK Falls beach, park and boat launch. Great outdoor space to kick back and relax. Private fenced yard with a covered deck to enjoy the fresh air in all seasons and an open deck to soak in the rays. Fresh fruit right across the street at the apple bin and a few blocks from the famous Tickleberry's ice cream shop. great starting point for the south Okanagan wine region and championship golf courses just 20 minutes away to the north and south. This could be your home in the Sunny Okanagan! Grab a towel and your Tommy Bahama chair and walk to the beach. Call listing Agent Stu Trimble 250-809-5843 or your favorite agent to schedule a viewing. (all measurements are to be verified by buyer or buyers agent if important) (id:6769)