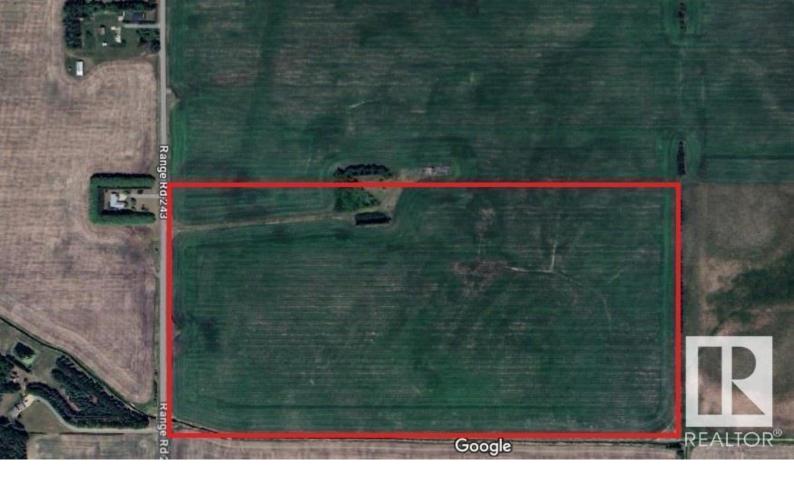

## Edmonton Alberta

\$4,999,000

Located in the recently adopted (March 1, 2024) Edmonton South Central East Neighborhood within the Ellerslie District, this 80 acres of agriculture is in the City of Edmonton, yet adjacent to Leduc County & the City of Beaumont. Recently included in the 2019 Annexation between the municipalities, this parcel is located on what was Range Road 243 and now addressed as 91 street, just north of Township Road 510 on the East side of the road. Designated as part of the City of Edmonton's UNABSORBED INDUSTRIAL LAND SUPPLY in the City of Edmonton's Industrial Investment Action Plan 2024 also indicates it is located in a FUTURE GROWTH AREA. The current zoning is agriculture and the future zoning recommendations by the City of Edmonton in their most recent discussions are subject to change based on information provided by the City's website. (id:6769)