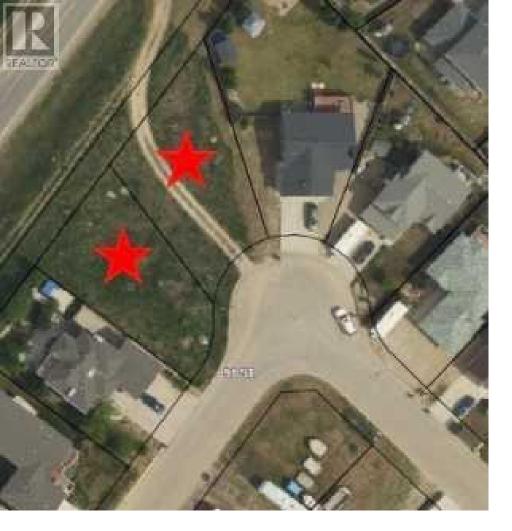

## 613410 91 Street Peace River Alberta \$100,000

Great opportunity to build your home in Shaftesbury Estates! Only a short walk to the nearby playground you will find this to be an ideal neighborhood your family! The lot next door is also for sale so if you are wanting to build a home with a larger footprint this could be a great fit! (id:6769)