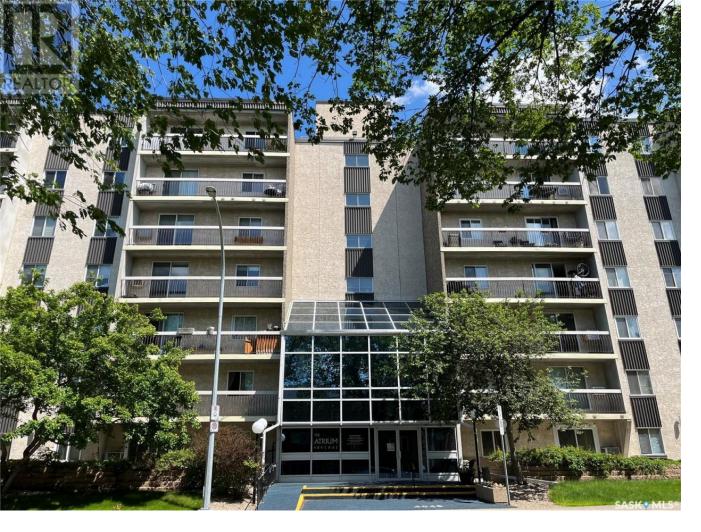

## Regina Saskatchewan

Welcome to the Atrium! This apartment style condo is located in the heart of the south end in the desirable Parliament Place neighbourhood. Unit 614 offers 990 sq. ft. of living space with 2 bedrooms and 1 bathroom. As you enter the unit you are greeted by a open concept living/ dining area. Large windows fill the space with bright natural light. Spacious balcony with west exposure overlooking the neighbourhood. Kitchen provides ample storage and counter space. Both bedrooms are generously sized with plenty of closet space. Primary bedroom features large walk in closet with direct entry to bath. Updated laminate flooring throughout most of the unit. Residents have access to an exercise room, amenities room, laundry room and atrium lounge. Conveniently located within walking distance to amenities such as shopping, dining, movie theatres, parks and a school. (id:6769)