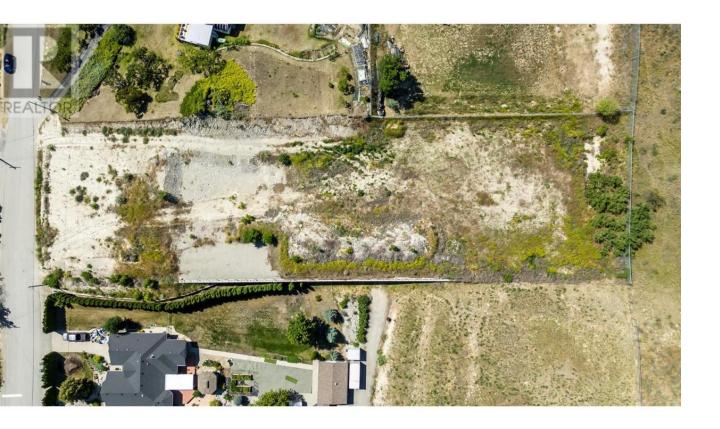

## 614 WEST BENCH Drive Penticton British Columbia

\$600,000

This is a tremendous opportunity to build the home of your dreams on a flat 1.24 acre lot on the West Bench. The older home on the property has been removed and extensive site prep work has been completed in order to provide you with an easy ""ready to build"" 130' x 450' lake & city view property. This lot is well suited for a sprawling rancher or a two story home plus there is plenty of additional space to build a large shop or carriage house. A set of building plans for a large rancher are available for qualified buyers. As an added bonus there is no GST payable on this purchase. (id:6769)