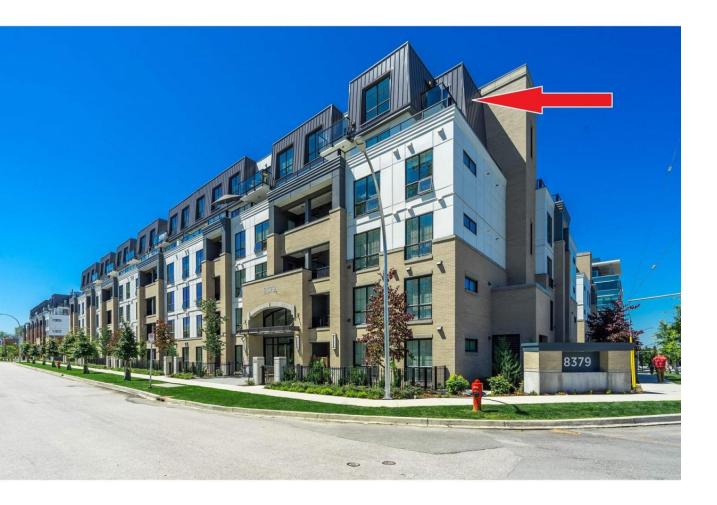

## 8379 201 615 Langley British Columbia

RARELY available PENTHOUSE CORNER unit in Latimer Village built by well known builder Vesta Properties. Experience Latimer Village living with restaurants, shopping, pharmacy, bakery, spa and more just steps from your door. This exceptional unit has so much to boasts a unique layout with a large kitchen, upgraded Fisher & Pakyel appliances, quartz counter tops and gas stove. Large windows throughout the unit offer plenty of natural sunlight. The primary bedroom is bright and airy and offers large closet. Other features include 2 DECKS, an oversize parking spot w/EV charger ready & storage locker. The complex has great outdoor amenities and is pet friendly. Easy access to HWY 1 (Some pics are virtually staged) OPEN HOUSE 2-4pm July 21 (id:6769)