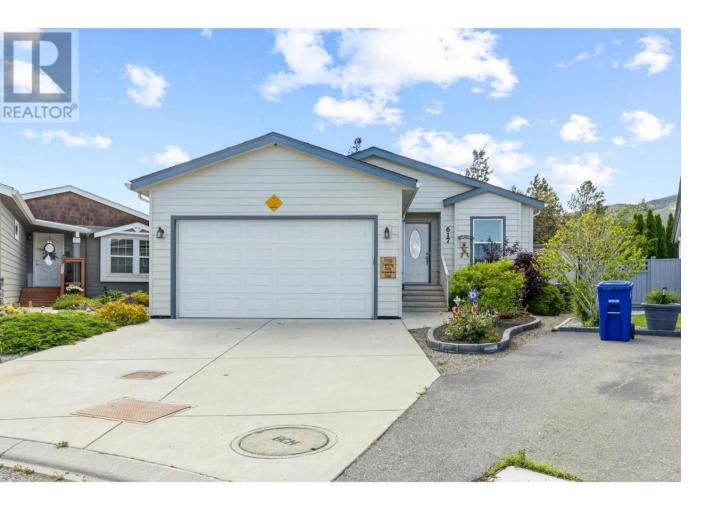

## 2440 Old Okanagan Highway 617 West Kelowna British Columbia

\$529,900

Beautiful 2 bedroom + den manufactured home located in Sierra mobile home park. With approximately 1454 sq. ft. of living space, this home features vaulted ceilings & an open concept floor plan with living room, large island kitchen and dining rooms all in one. Kitchen features quality cabinetry and upgraded appliances. Master bedroom includes a 5 piece ensuite with double sink and a large walk in closet. Also includes a large 2nd bedroom, a den, 4 piece bathroom, and laundry room. Attached full sized double car garage insulated and drywalled with extra storage space. Also room for 2 vehicles in driveway. Fully fenced yard. Central A/C, automatic inground irrigation and plumbed natural gas for your BBQ. This one has it all! (id:6769)