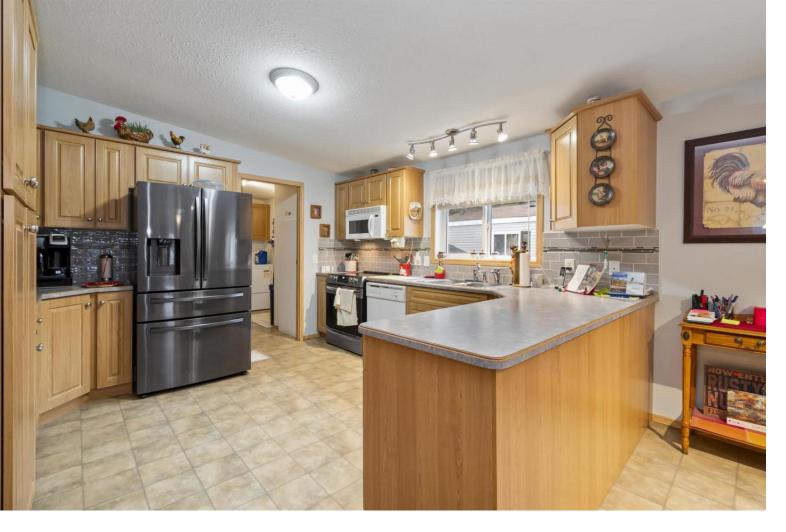

## 6338 VEDDER Road 62 Chilliwack British Columbia

\$414,900

Maple Meadows is a clean and well-run 45+ community in a great location in South Sardis with a great community and low-maintenance living! This spacious 1,568 sqft doublewide is one of the park's largest homes, offering a bright, open concept ideal for entertaining. Featuring an excellent floor plan with a large living room and separate sitting room, so there is lots of room for family visits. The primary bedroom has a large walk-in closet and full ensuite bathroom. The den is large enough that it could easily be a third bedroom. Outside you will find a covered deck, and a good-sized storage shed. With brand new high-end appliances, central A/C, built-in vaccuum, this home has nothing left to do but move in! Maple Meadows allows small dogs with park approval. No cats. Call today to view! (id:6769)